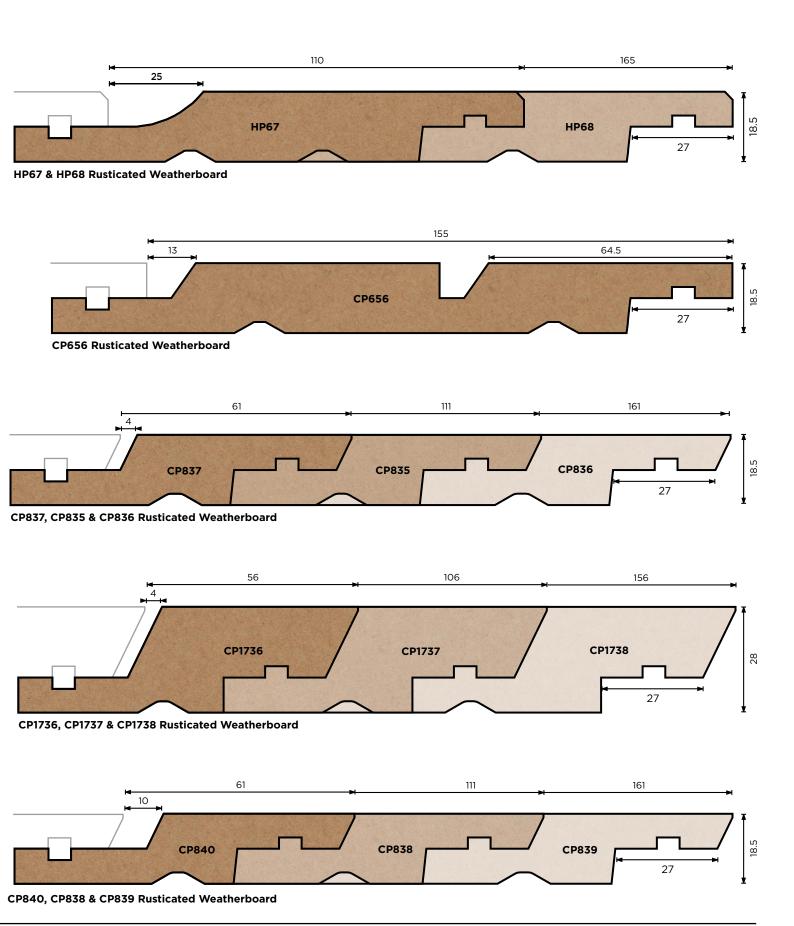

# **Horizontal Weatherboard**

Drawings are not to scale. Modified profiles suitable for paint finish available on request.

# **Horizontal Weatherboard**

**CP2614 Rusticated Weatherboard** 

**CP847 Rusticated Weatherboard**