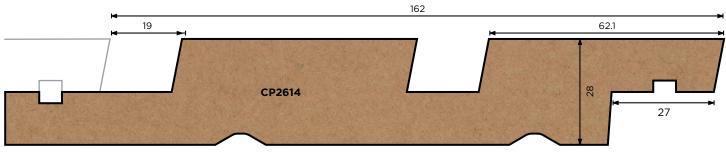

# **Horizontal Weatherboard**

Drawings are not to scale. Modified profiles suitable for paint finish available on request.

# **Horizontal Weatherboard**

**CP2614 Rusticated Weatherboard** 

**CP847 Rusticated Weatherboard**