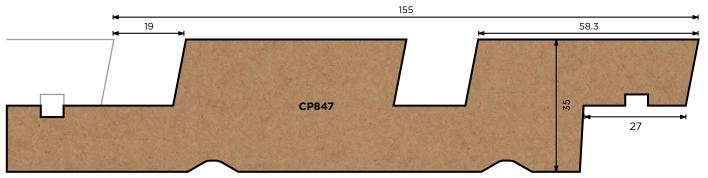

# **Horizontal Weatherboard**

Drawings are not to scale. Modified profiles suitable for paint finish available on request.

# **Horizontal Weatherboard**

**CP2614 Rusticated Weatherboard** 

**CP847 Rusticated Weatherboard**