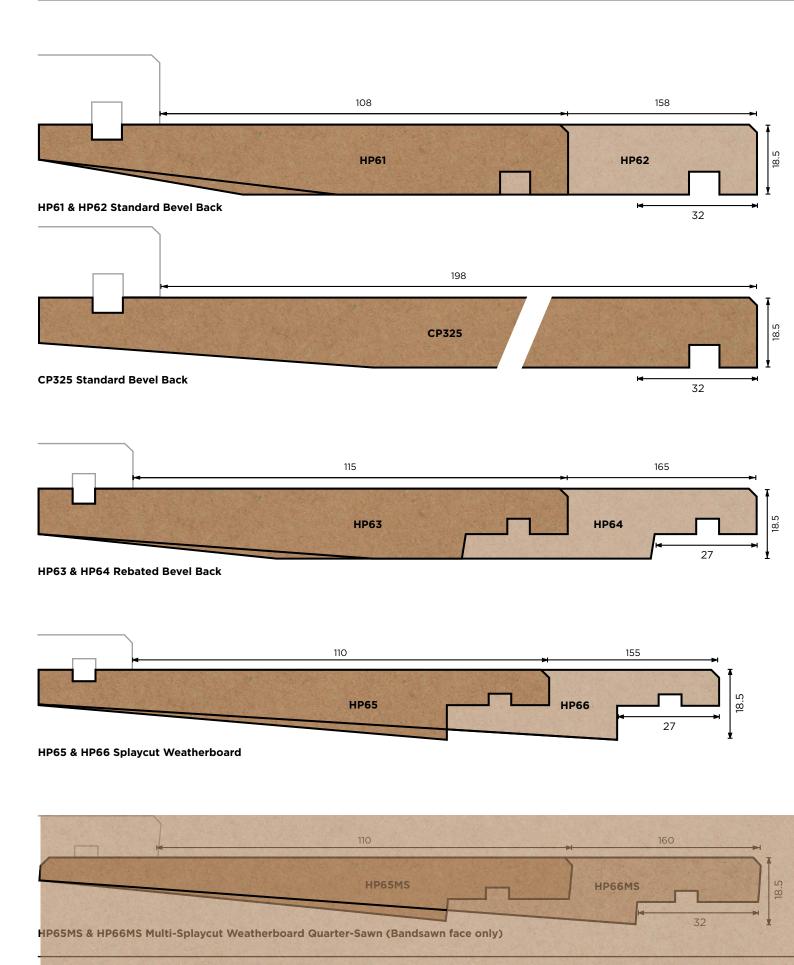

# **Horizontal Weatherboard**

Drawings are not to scale. Modified profiles suitable for paint finish available on request.